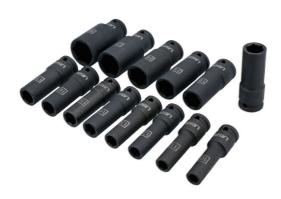

## **Deep Impact Socket Set 1/2"D 14pc**

Deep impact socket set in 1/2" square drive, with 14 single hex (6pt) sockets from 10mm to 30mm. The generous 80mm depth gives much better access to hard-to-reach bolts that cannot be adjusted with a conventional set. This heavy duty set is manufactured from chrome molybdenum for strength and durability with a black phosphate finish for improved corrosion resistance. Find the right socket at a glance with the high contrast, easy to read size markings etched onto each socket. Presented in a fitted EVA foam tray for safe and organised tool storage, ideal for tool chest drawers.

## **Additional Information**

- Socket sizes: 10, 11, 12, 13, 14, 15, 16, 17, 18, 19, 21, 24, 27, 30mm.
- 1/2"D x Single Hex (6pt) x 80mm deep.
- · Hardened and tempered sockets designed for impact use; manufactured from chrome molybdenum with black phosphate finish
- Presented in an EVA foam tray (45 x 280 x 293mm) convenient for user storage and limiting packaging waste.
- Ideal for use with Laser cordless impact wrench, Part No. 8013 or mini air impact wrench 1/2"D, Part No. 7681.