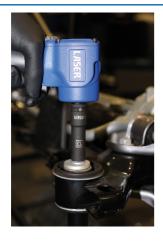

## **Additional Information**

- Socket sizes: 10, 11, 12, 13, 14, 15, 16, 17, 18, 19, 21, 24, 27, 30mm.
- 1/2"D x Single Hex (6pt) x 80mm deep.
- · Hardened and tempered sockets designed for impact use; manufactured from chrome molybdenum with black phosphate finish
- Presented in an EVA foam tray (45 x 280 x 293mm) convenient for user storage and limiting packaging waste.
- Ideal for use with Laser cordless impact wrench, Part No. 8013 or mini air impact wrench 1/2"D, Part No. 7681.