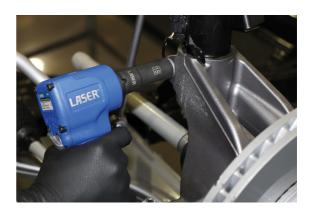

## **Additional Information**

- Socket sizes: 10, 11, 12, 13, 14, 15, 16, 17, 18, 19, 21, 24, 27, 30mm.
- 1/2"D x Single Hex (6pt) x 80mm deep.
- · Hardened and tempered sockets designed for impact use; manufactured from chrome molybdenum with black phosphate finish
- Presented in an EVA foam tray (45 x 280 x 293mm) convenient for user storage and limiting packaging waste.
- Ideal for use with Laser cordless impact wrench, Part No. 8013 or mini air impact wrench 1/2"D, Part No. 7681.