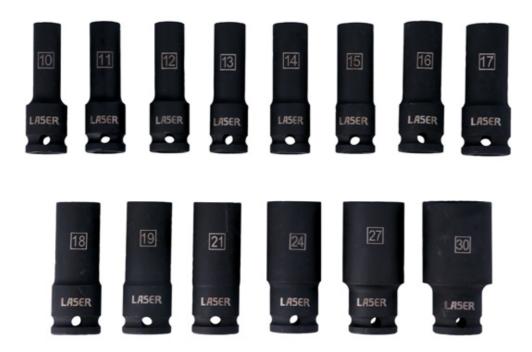

## **Deep Impact Socket Set 1/2"D 14pc**

Deep impact socket set in 1/2" square drive, with 14 single hex (6pt) sockets from 10mm to 30mm. The generous 80mm depth gives much better access to hard-to-reach bolts that cannot be adjusted with a conventional set. This heavy duty set is manufactured from chrome molybdenum for strength and durability with a black phosphate finish for improved corrosion resistance. Find the right socket at a glance with the high contrast, easy to read size markings etched onto each socket. Presented in a fitted EVA foam tray for safe and organised tool storage, ideal for tool chest drawers.

## **Additional Information**

- Socket sizes: 10, 11, 12, 13, 14, 15, 16, 17, 18, 19, 21, 24, 27, 30mm.
- 1/2"D x Single Hex (6pt) x 80mm deep.
- · Hardened and tempered sockets designed for impact use; manufactured from chrome molybdenum with black phosphate finish
- Presented in an EVA foam tray (45 x 280 x 293mm) convenient for user storage and limiting packaging waste.
- Ideal for use with Laser cordless impact wrench, Part No. 8013 or mini air impact wrench 1/2"D, Part No. 7681.