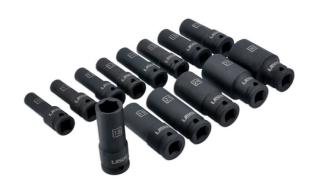

## **Deep Impact Socket Set 1/2"D 14pc**

Deep impact socket set in 1/2" square drive, with 14 single hex (6pt) sockets from 10mm to 30mm. The generous 80mm depth gives much better access to hard-to-reach bolts that cannot be adjusted with a conventional set. This heavy duty set is manufactured from chrome molybdenum for strength and durability with a black phosphate finish for improved corrosion resistance. Find the right socket at a glance with the high contrast, easy to read size markings etched onto each socket. Presented in a fitted EVA foam tray for safe and organised tool storage, ideal for tool chest drawers.

## **Additional Information**

- Socket sizes: 10, 11, 12, 13, 14, 15, 16, 17, 18, 19, 21, 24, 27, 30mm.
- 1/2"D x Single Hex (6pt) x 80mm deep.
- · Hardened and tempered sockets designed for impact use; manufactured from chrome molybdenum with black phosphate finish
- Presented in an EVA foam tray (45 x 280 x 293mm) convenient for user storage and limiting packaging waste.
- Ideal for use with Laser cordless impact wrench, Part No. 8013 or mini air impact wrench 1/2"D, Part No. 7681.